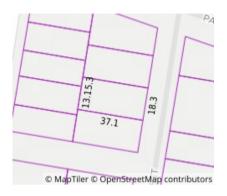

## Section 47AF of the Estate Agents Act 1980

| <b>Property</b> | offered | for sale |
|-----------------|---------|----------|
|-----------------|---------|----------|

| Address               | 15 Joy Street, Morwell Vic 3840 |
|-----------------------|---------------------------------|
| Including suburb or   |                                 |
| locality and postcode |                                 |
|                       |                                 |
|                       |                                 |

Date of sale

Property Type: House (Previously

Occupied - Detached) Land Size: 680 sqm approx

**Agent Comments** 

**Indicative Selling Price** \$393,000

**Median House Price** 

Year ending September 2024: \$342,000