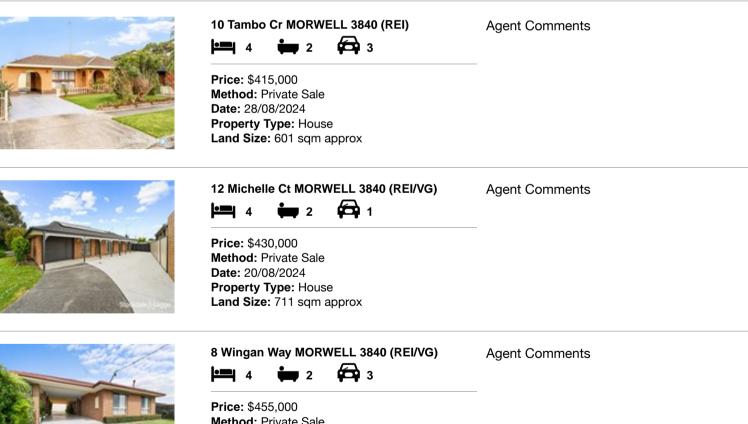

| Address of comparable property |                             | Price     | Date of sale |
|--------------------------------|-----------------------------|-----------|--------------|
| 1                              | 10 Tambo Cr MORWELL 3840    | \$415,000 | 28/08/2024   |
| 2                              | 12 Michelle Ct MORWELL 3840 | \$430,000 | 20/08/2024   |
| 3                              | 8 Wingan Way MORWELL 3840   | \$455,000 | 07/05/2024   |

# **Comparable Properties**

Method: Private Sale Date: 07/05/2024 Property Type: House Land Size: 616 sqm approx