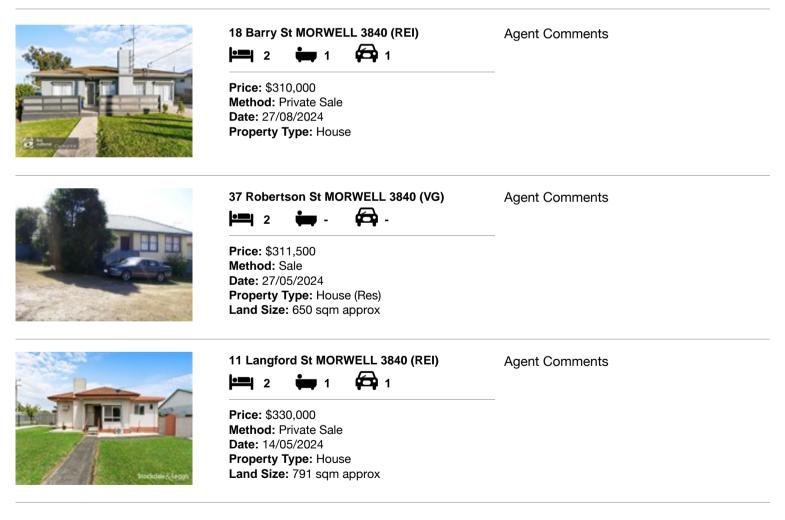

Source

REIV

| Address of comparable property |                              | Price     | Date of sale |
|--------------------------------|------------------------------|-----------|--------------|
| 1                              | 18 Barry St MORWELL 3840     | \$310,000 | 27/08/2024   |
| 2                              | 37 Robertson St MORWELL 3840 | \$311,500 | 27/05/2024   |
| 3                              | 11 Langford St MORWELL 3840  | \$330,000 | 14/05/2024   |

# **Comparable Properties**