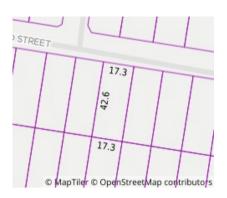

#### Property offered for sale

Address Including suburb or locality and postcode

21 Langford Street, Morwell Vic 3840

07/10/2024 16:26

Property Type: House (Previously Occupied - Detached) Land Size: 735 sqm approx Agent Comments Indicative Selling Price \$325,000 Median House Price 07/10/2023 - 06/10/2024: \$332,150