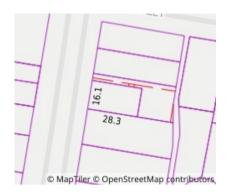

## Section 47AF of the Estate Agents Act 1980

| Prope                                          | rty offered for s                                                                                                                                                                                                           | ale          |                                         |            |        |                  |         |              |
|------------------------------------------------|-----------------------------------------------------------------------------------------------------------------------------------------------------------------------------------------------------------------------------|--------------|-----------------------------------------|------------|--------|------------------|---------|--------------|
|                                                | Address luding suburb or ty and postcode                                                                                                                                                                                    | 55b Tarwin S | Street, Morwell Vi                      | c 3840     |        |                  |         |              |
| Indica                                         | tive selling pric                                                                                                                                                                                                           | e            |                                         |            |        |                  |         |              |
| For the                                        | meaning of this p                                                                                                                                                                                                           | rice see con | sumer.vic.gov.au                        | /underquot | ting   |                  |         |              |
| Single price \$310,000                         |                                                                                                                                                                                                                             |              |                                         |            |        |                  |         |              |
| Media                                          | n sale price                                                                                                                                                                                                                |              |                                         |            |        |                  |         |              |
| Med                                            | ian price \$332,50                                                                                                                                                                                                          | 0 Pro        | operty Type Hou                         | se         |        | Suburb           | Morwell |              |
| Perio                                          | d - From 01/04/20                                                                                                                                                                                                           | 024 to       | 30/06/2024                              | So         | urce   | REIV             |         |              |
| Comp                                           | arable property                                                                                                                                                                                                             | sales (*De   | lete A or B belo                        | ow as app  | olical | ole)             |         |              |
| <b>A*</b>                                      | * These are the three properties sold within five kilometres of the property for sale in the last eighteen months that the estate agent or agent's representative considers to be most comparable to the property for sale. |              |                                         |            |        |                  |         |              |
| Address of comparable property                 |                                                                                                                                                                                                                             |              |                                         |            |        | Pr               | ice     | Date of sale |
| 1                                              |                                                                                                                                                                                                                             |              |                                         |            |        |                  |         |              |
| 2                                              |                                                                                                                                                                                                                             |              |                                         |            |        |                  |         |              |
| 3                                              |                                                                                                                                                                                                                             |              |                                         |            |        |                  |         |              |
| OR                                             |                                                                                                                                                                                                                             |              |                                         |            |        |                  |         |              |
| В*                                             | •                                                                                                                                                                                                                           | •            | epresentative rea<br>ve kilometres of t | •          |        |                  |         | •            |
| This Statement of Information was prepared on: |                                                                                                                                                                                                                             |              |                                         |            | on:    | 08/08/2024 13:30 |         |              |