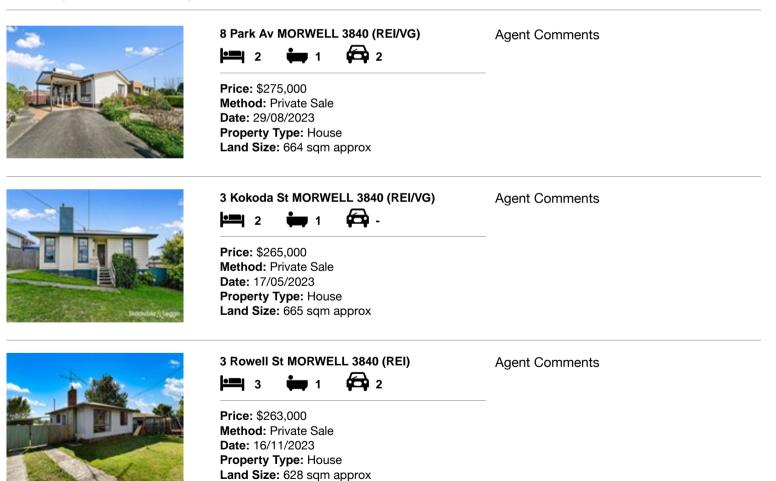

### Comparable property sales (\*Delete A or B below as applicable)

A\* These are the three properties sold within five kilometres of the property for sale in the last 18 months that the estate agent or agent's representative considers to be most comparable to the property for sale.

| Add | dress of comparable property | Price     | Date of sale |
|-----|------------------------------|-----------|--------------|
| 1   | 8 Park Av MORWELL 3840       | \$275,000 | 29/08/2023   |
| 2   | 3 Kokoda St MORWELL 3840     | \$265,000 | 17/05/2023   |
| 3   | 3 Rowell St MORWELL 3840     | \$263,000 | 16/11/2023   |