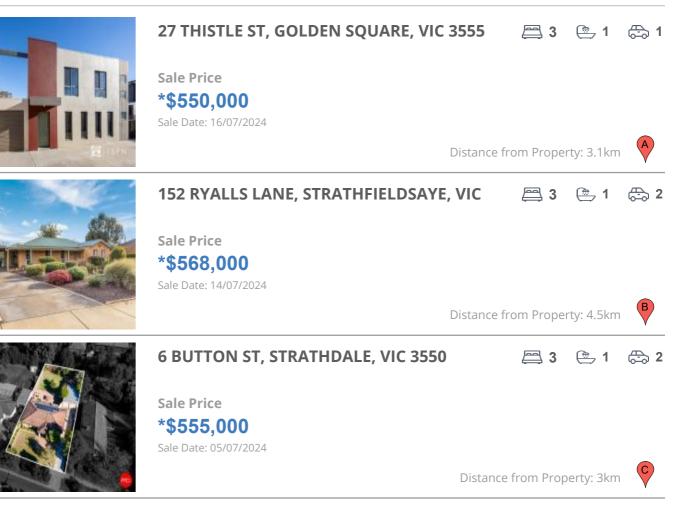

#### **Comparable property sales**

These are the three properties sold within five kilometres of the property for sale in the last 18 months that the estate agent or agents representative considers to be most comparable to the property for sale.

| Address of comparable property             | Price      | Date of sale |
|--------------------------------------------|------------|--------------|
| 27 THISTLE ST, GOLDEN SQUARE, VIC 3555     | *\$550,000 | 16/07/2024   |
| 152 RYALLS LANE, STRATHFIELDSAYE, VIC 3551 | *\$568,000 | 14/07/2024   |
| 6 BUTTON ST, STRATHDALE, VIC 3550          | *\$555,000 | 05/07/2024   |