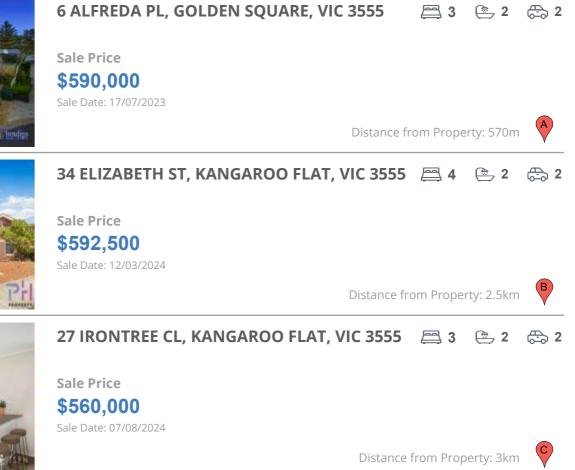

## **COMPARABLE PROPERTIES**

These are the three properties sold within five kilometres of the property for sale in the last 18 months that the estate agent or agents representative considers to be most comparable to the property for sale.

#### **Comparable property sales**

These are the three properties sold within five kilometres of the property for sale in the last 18 months that the estate agent or agents representative considers to be most comparable to the property for sale.

| Address of comparable property           | Price     | Date of sale |
|------------------------------------------|-----------|--------------|
| 6 ALFREDA PL, GOLDEN SQUARE, VIC 3555    | \$590,000 | 17/07/2023   |
| 34 ELIZABETH ST, KANGAROO FLAT, VIC 3555 | \$592,500 | 12/03/2024   |
| 27 IRONTREE CL, KANGAROO FLAT, VIC 3555  | \$560,000 | 07/08/2024   |