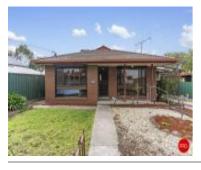

42 CURTAIN ST, EAGLEHAWK, VIC 3556

Sale Price

\*\$630,000

Sale Date: 24/09/2024

Distance from Property: 2km

46 JANELLE DR, MAIDEN GULLY, VIC 3551

Sale Price

\*\$803,000

Sale Date: 20/08/2024

Distance from Property: 6.3km

35 SANDHURST RD, CALIFORNIA GULLY, VIC

Sale Price

\$475,000

Sale Date: 08/07/2024

Distance from Property: 2.8km

| Address of comparable property              | Price      | Date of sale |
|---------------------------------------------|------------|--------------|
| 42 CURTAIN ST, EAGLEHAWK, VIC 3556          | *\$630,000 | 24/09/2024   |
| 46 JANELLE DR, MAIDEN GULLY, VIC 3551       | *\$803,000 | 20/08/2024   |
| 35 SANDHURST RD, CALIFORNIA GULLY, VIC 3556 | \$475,000  | 08/07/2024   |