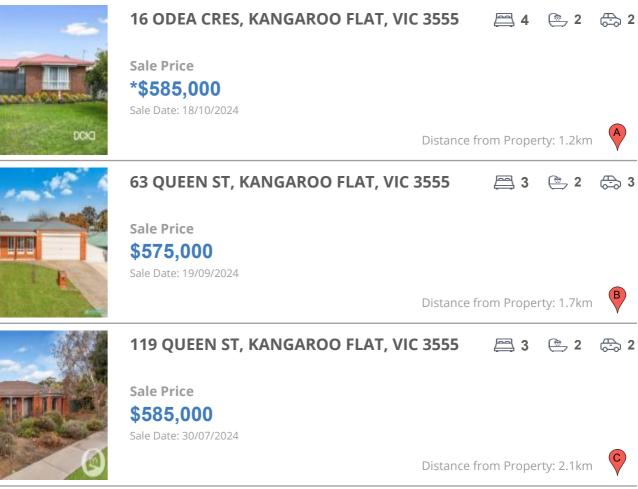

### **COMPARABLE PROPERTIES**

These are the three properties sold within five kilometres of the property for sale in the last 18 months that the estate agent or agents representative considers to be most comparable to the property for sale.

#### **Comparable property sales**

These are the three properties sold within five kilometres of the property for sale in the last 18 months that the estate agent or agents representative considers to be most comparable to the property for sale.

| Address of comparable property        | Price      | Date of sale |
|---------------------------------------|------------|--------------|
| 16 ODEA CRES, KANGAROO FLAT, VIC 3555 | *\$585,000 | 18/10/2024   |
| 63 QUEEN ST, KANGAROO FLAT, VIC 3555  | \$575,000  | 19/09/2024   |
| 119 QUEEN ST, KANGAROO FLAT, VIC 3555 | \$585,000  | 30/07/2024   |