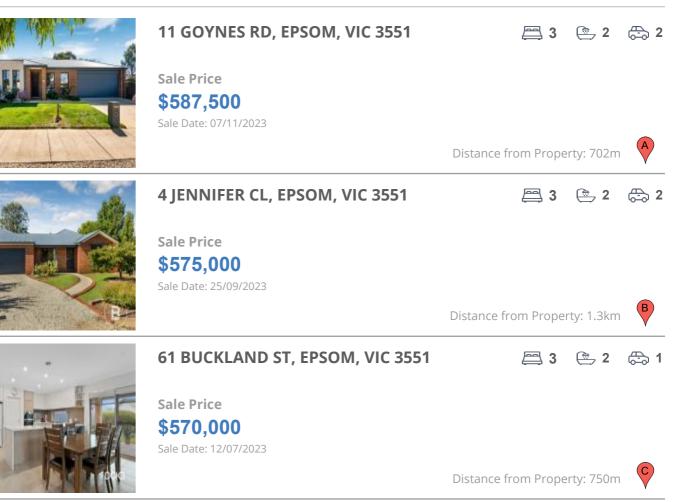

#### **Comparable property sales**

These are the three properties sold within five kilometres of the property for sale in the last 18 months that the estate agent or agent's representative considers to be most comparable to the property for sale.

| Address of comparable property  | Price     | Date of sale |
|---------------------------------|-----------|--------------|
| 11 GOYNES RD, EPSOM, VIC 3551   | \$587,500 | 07/11/2023   |
| 4 JENNIFER CL, EPSOM, VIC 3551  | \$575,000 | 25/09/2023   |
| 61 BUCKLAND ST, EPSOM, VIC 3551 | \$570,000 | 12/07/2023   |