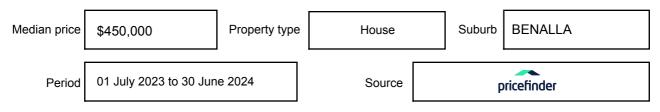

ay be expressed as a single price, or as a price range with the difference between the upper and lower amounts not more than 10% of the lower amount.

This Statement of Information must be provided to a prospective buyer within two business days of a request and displayed at any open for inspection for the property for sale.

It is recommended that the address of the property being offered for sale be checked at

services.land.vic.gov.au/landchannel/content/addressSearch before being entered in this Statement of Information.

### Property offered for sale

Address Including suburb and postcode

1/31 WEDGE STREET, BENALLA, VIC 3672

### Indicative selling price

For the meaning of this price see consumer.vic.gov.au/underquoting

Price Range:

\$260,000 to \$285,000

#### Median sale price



#### **Comparable property sales**

These are the three properties sold within five kilometres of the property for sale in the last 18 months that the estate agent or agent's representative considers to be most comparable to the property for sale.

| Address of comparable property   | Price     | Date of sale |
|----------------------------------|-----------|--------------|
| 32 GASKIN ST, BENALLA, VIC 3672  | \$285,000 | 24/10/2023   |
| 21 GASKIN ST, BENALLA, VIC 3672  | \$260,000 | 05/09/2023   |
| 18 RUSSELL ST, BENALLA, VIC 3672 | \$273,000 | 25/07/2023   |

This Statement of Information was prepared on: 17

17/07/2024